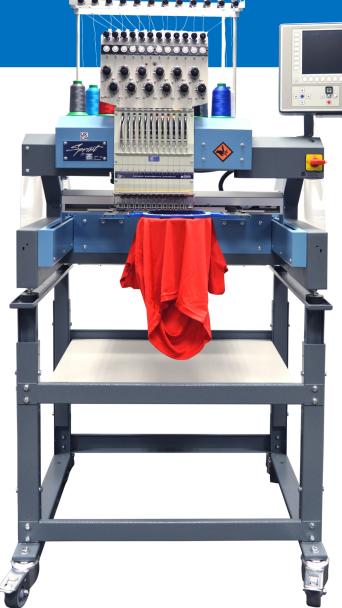

## NEW SPRINT CLASSIC SERIES

High Performance Single Head Industrial

Tubular Embroidery Machines.

## FEATURES & BENEFITS

SK

- > T8-2 control panel with TFT screen
- > Machine memory 80 million stitches
- > USB & LAN connection
- > Automatic thread trimmer
- > Automatic colour change
- > Automatic thread break detection
- > Standard tubular arm
- > In-built lettering
- > Finance packages available
- > Upgrade packages available
- > 1 set of tubular frames up to 180mm
- > Designed in Germany, built in Czech Republic
- > 1-year on-site warranty
- > Free telephone support

## SPECIFICATIONS

| Specification                    | Sprint Classic   |
|----------------------------------|------------------|
| Heads                            | 1                |
| Needles                          | 12               |
| Max embroidery area Tubular (mm) | 405 x 300        |
| Max. embroidery area Cap (mm)    | 70 x 360         |
| Max. stitches per minute         | 1200             |
| Dimension (W x D x H) (mm)       | 1160 x 985 x 930 |
| Weight (including stand) (Kg)    | 125              |
| Weight (machine only) (Kg)       | 87               |